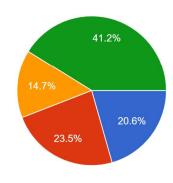

# MAHANTH MAHADEVANAND MAHILA MAHAVIDYALAYA, ARA ALUMNI FEEDBACK ANALYSIS REPORT (2021-2022)

# Highest degree achieved 34 responses



#### महाविद्यालय में प्रवेश प्रक्रिया



## शुल्क संरचना

34 responses



#### वातावरण 34 responses



#### परियोजना मार्गदर्शन



## इंफ्रास्ट्रक्चर और लैब सुविधाएं

34 responses



## समर्थन सामग्री की गुणवत्ता

34 responses



### प्रशिक्षण और नियुक्ति



## पुस्तकालय

34 responses





## कैंटीन सुविधाएं

34 responses





### छात्रावास सुविधाएं





#### पूर्व छात्र संघ/पुराने मित्रों का नेटवर्क <sup>34 responses</sup>



## व्यावसायिक पाठ्यक्रम और उनकी उपयुक्तता





#### वास्तविक जीवन के अनुप्रयोग के लिए पाठ्यक्रम की प्रासंगिकता 34 responses



#### वर्तमान नौकरी के संबंध में प्रासंगिकता

34 responses



### महाविद्यालय की समग्र रेटिंग